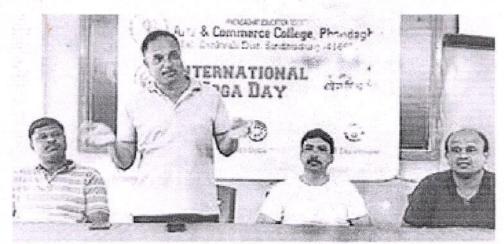

Sindhuduro

In the stand

### लोकामत

# फोंडाघाट महाविद्यालयात योग दिन

## राष्ट्रीय छात्र सेना,आजीवन अध्ययन, विस्तार विभागाचे आयोजन

लोकमत न्यूज नेटवर्क कणकवली : फोंडाघाट येथील कला आणि वाणिज्य महाविद्यालय येथे आंतरराष्ट्रीय योग दिन महाविद्यालयाच्या राष्ट्रीय छात्र सेना, राष्ट्रीय सेवा योजना व आजीवन अध्ययन व विस्तार विभागाच्या संयुक्त विद्यमाने साजरा करण्यात आला.

यावेळी योगाची प्रात्यक्षिके · दाखविण्यासाठी योग प्रशिक्षक प्रा. डॉ. संतोष रायबोले उपस्थित होते. सुरुवातीला योगाची शरीर व मन यासाठी असणारी उपयुक्तता समजावून सांगून प्रात्यक्षिके करून ाखवली व करून घेतली. नियमित योगाने शरीर तंदुरुस्त तर होतेच पण मनही तंदुरुस्त राहते. दवाखाना आपल्यापासून दुर होतो आणि जीवन प्रसन्नतेने जगता येते. असे प्रतिपादन प्रा. डॉ. संतोष रायबोले यांनी केले.

यावेळी फोंडाघाट एज्युकेशन सोसायटीचे संचालक, माजी कृषी



फोंडाघाट महाविद्यालयात योग दिन निमित्त आयोजित कार्यक्रमात संदेश सावंत-पटेल यांनी मनोगत व्यक्त केले.

सभापती माननीय संदेश सावंत-पटेल म्हणाले, योग दिनाच्या निमित्ताने असलेली विद्यार्थ्यांची उपस्थिती चांगली असून योग करताना मला तंदुरुस्त वाटते. विद्यार्थ्यांनी नियमित योग केला पाहिजे.

आपल्याला काय येते याबरोबरच आपण काय करतो हे सुद्धा महत्त्वाचे असते. इच्छाशक्तीने सर्व प्राप्त होते. महाविद्यालयीन जीवन जगत असताना उपक्रमशील राहिले पाहिजे. याच आठवणी भविष्यात स्मरणात राहतात.

त्यानंतर राष्ट्रीय सेवा योजना कार्यक्रम अधिकारी प्रा. डॉ. बालाजी सुरवसे यांनी आपले महाविद्यालय उपक्रमशील आहे. तेथे नेहमी काही ना काही चांगले घडत असते. याचा विद्यार्थ्यांनी फायदा घेतला पाहिजे. विद्यार्थी सजग असला पाहिजे, असे प्रतिपादन केले. एनसीसी असोसिएट ऑफिसर डॉ. राज ताडेराव यांनी प्रास्ताविक केले.

Hello Sindhudurg Page No