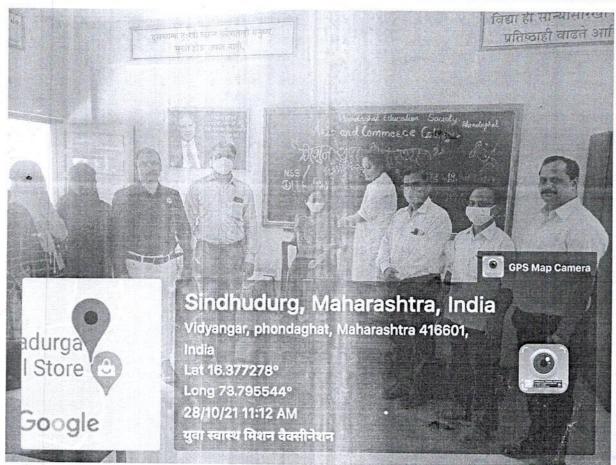

#### निमंत्रण

फोंडाघाट एज्युकेशन सोसायटी संचलित कला आणि वाणिज्य महाविद्यालय, फोंडाघाट ता. कणकवली जि. सिंधुदुर्ग

ACE Academy for Competitive Exam यांच्या संयुक्त विद्यमाने ऑनलाईन स्पर्धा परिक्षा मार्गदर्शन कार्यशाळा

वेळ: रविवार दिनांक 30 मे 2021 रोजी सकाळी 10.00 वाजता

स्थळ: Zoom App

मार्गदर्शक: मा. अविनाश केसकर

(टीप - या कार्यशाळेसाठी कोणतेही शुल्क आकारले जाणार नाही.)

स्पर्धा परिक्षेची तयारी करणारे व इतर सर्व आजी, माजी विद्यार्थी तसेच शिक्षक, पालक यांनी या कार्यशाळेचा लाभ घ्यावा. (FYBA/BCom, SYPA)