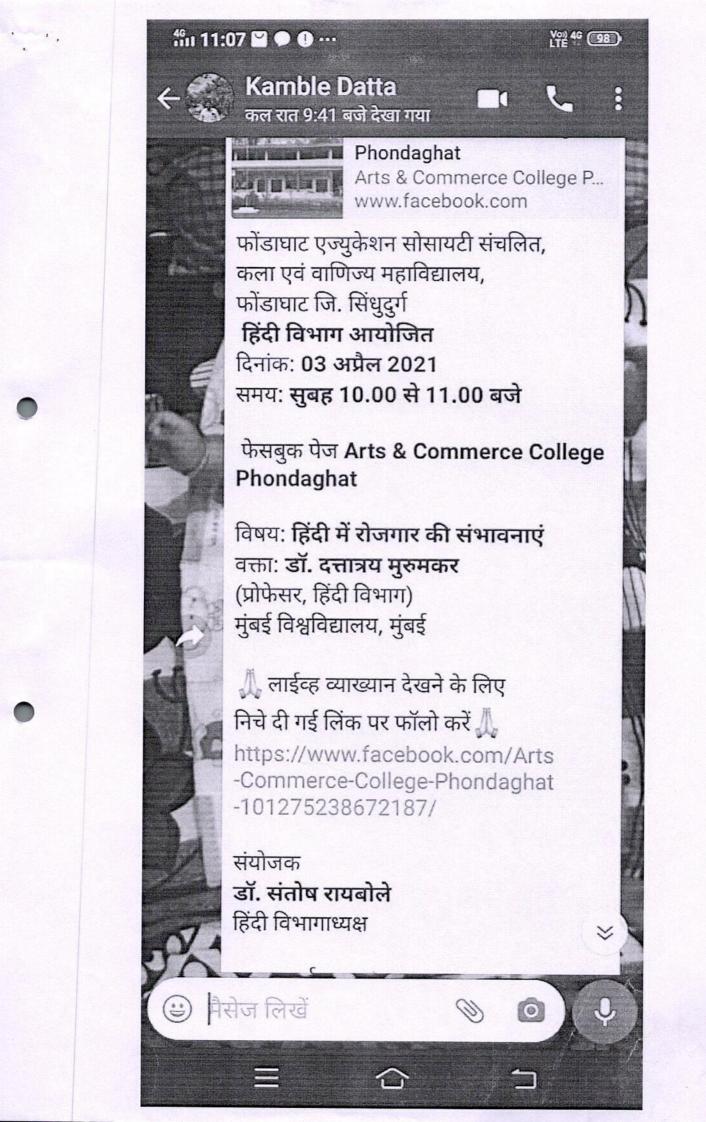

#### निमंत्रण

फोंडाघाट एज्युकेशन सोसायटी संचलित कला आणि वाणिज्य महाविद्यालय, फोंडाघाट ता. कणकवली जि. सिंधुदुर्ग

ACE Academy for Competitive Exam यांच्या संयुक्त विद्यमाने ऑनलाईन स्पर्धा परिक्षा मार्गदर्शन कार्यशाळा

वेळ: रविवार दिनांक 30 मे 2021 रोजी सकाळी 10.00 वाजता

स्थळ: Zoom App

मार्गदर्शक: मा. अविनाश केसकर

(टीप - या कार्यशाळेसाठी कोणतेही शुल्क आकारले जाणार नाही.)

स्पर्धा परिक्षेची तयारी करणारे व इतर सर्व आजी, माजी विद्यार्थी तसेच शिक्षक, पालक यांनी या कार्यशाळेचा लाभ घ्यावा. (FYBA/BCom, SYPA)