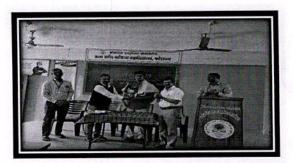

Phondaghat, Tal. Kankavii, Dist. Sindhudu

Online competitive Exam resource person Shri. Avinash Kesarkar

PRINTIPAL

Arts & Commerce College

Arta & Commerce College

Dr. Satish Kamat

PRINCIPALS -