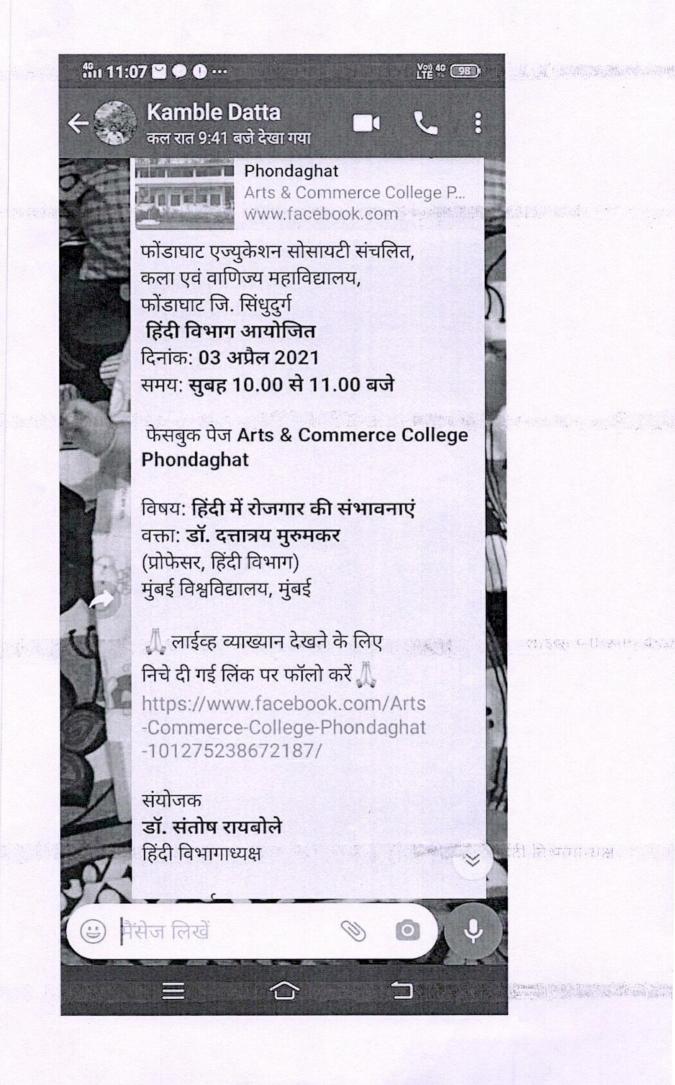

## Taderao Sir आज सुबह 8:33 बजे देखा गया

ARTS & COMMERCE COLLEGE, PHODAGHAT Tal. Kankvali Dist. Sindhudu... docs.google.com

#### निमंत्रण

फोंडाघाट एज्युकेशन सोसायटी संचलित कला आणि वाणिज्य महाविद्यालय, फोंडाघाट ता. कणकवली जि. सिंधुदुर्ग

ACE Academy for Competitive Exam यांच्या संयुक्त विद्यमाने ऑनलाईन स्पर्धा परिक्षा मार्गदर्शन कार्यशाळा

वेळ: रविवार दिनांक 30 मे 2021 रोजी सकाळी 10.00 वाजता

स्थळ: Zoom App

मार्गदर्शक: मा. अविनाश केसकर

(टीप - या कार्यशाळेसाठी कोणतेही शुल्क आकारले जाणार नाही.)

स्पर्धा परिक्षेची तयारी करणारे व इतर सर्व आजी, माजी विद्यार्थी तसेच शिक्षक, पालक यांनी या कार्यशाळेचा लाभ घ्यावा. (FYBA/BCom, SYPA)