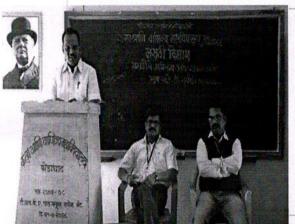

#### ARTS AND COMMERCE COLLEGE PHONDAGHA

TAL :KANKAVLI DIST SINDHUDURG 416601 Maharashtra NAAC Accredited Grade B

Date - 19/01/ 2020

Planning of Event/Programme

Name of the Department : अपनी प्रविद्या

Date- 19/01/2020 Time- 10:00 Place/Room No. College Hall

| 5.N. | Perticulars                                       | Details                                |
|------|---------------------------------------------------|----------------------------------------|
| 1    | Level of Programme                                | conege                                 |
| 2    | Purpose of Programme                              | Com                                    |
| 3_   | Collaboration                                     | तीम काउंडेशन खेंबर्स<br>(भागमिममा थंघ) |
| 4    | Beneficiary                                       | College student and                    |
| 5    | Outcome of the programme                          | अधित्रकी साहित विस्त्री                |
| 6    | Estimate of Expenditure                           | ¥                                      |
| 7    | Name of the Resource Person with address          | द्याली शर्मवारो                        |
| 8.   | Programme Schedule/<br>Broucher/invitation/Notice | 240130                                 |

Sanctioning Authority

Simple of the Control

CON A Coordinator Accountant

PHISREIPAL

Dr. Raibole s.R

Internal Quality Assurance Cell 3 Arts & Commerce College, Phondar

**IQAC** Assistant

ARTS & COMMERCE COLLEGE