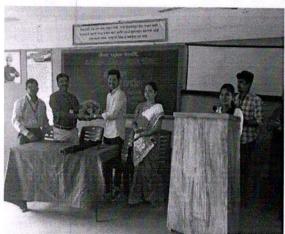

#### निमंत्रण

फोंडाघाट एज्युकेशन सोसायटी संचलित कला आणि वाणिज्य महाविद्यालय, फोंडाघाट ता. कणकवली जि. सिंधुदुर्ग

ACE Academy for Competitive Exam यांच्या संयुक्त विद्यमाने ऑनलाईन स्पर्धा परिक्षा मार्गदर्शन कार्यशाळा

वेळ: रविवार दिनांक 30 मे 2021 रोजी सकाळी 10.00 वाजता

स्थळ: Zoom App

मार्गदर्शक: मा. अविनाश केसकर

(टीप - या कार्यशाळेसाठी कोणतेही शुल्क आकारले जाणार नाही.)

स्पर्धा परिक्षेची तयारी करणारे व इतर सर्व आजी, माजी विद्यार्थी तसेच शिक्षक, पालक यांनी या कार्यशाळेचा लाभ घ्यावा. (FYBA/BCom, SYPA)

PRINCIPAL

ARTS & COMMERCE COLLEGE

The section of the se

ARTS & COMMERCE
COLLEGE, PHODAGHAT Tal...

Competitive Exam Online Works...
docs.google.com

निमंत्रण

फोंडाघाट एज्युकेशन सोसायटी संचलित कला आणि वाणिज्य महाविद्यालय, फोंडाघाट ता. कणकवली जि. सिंधुदुर्ग व

ACE Academy for Competitive Exam यांच्या संयुक्त विद्यमाने ऑनलाईन स्पर्धा परिक्षा मार्गदर्शन कार्यशाळा

वेळ: रविवार दिनांक 30 में 2021 रोजी सकाळी 10.00 वाजता

स्थळ: Zoom App

मार्गदर्शक: मा. अविनाश केसकर

(टीप - या कार्यशाळेसाठी कोणतेही शुल्क आकारले जाणार नाही.)

Arts & Comtnered College

स्पर्धा परिक्षेची तयारी करणारे व इतर सर्व आजी, माजी विद्यार्थी तसेच शिक्षक, पालक यांनी या कार्यशाळेचा लाभ घ्यावा.

PRINCIPAL

Arts & Commerce College

Phendaghat, Tal, Kankavli, Dist, Sindhudurg

पालक यांनी या कार्यशाळेचा लाभ घ्यावा. (FYBA/BCom, SYBA/BCom, TYBA/ BCom वर्गातील सर्व विद्यार्थ्यांनी या कार्यशाळेस उपस्थित राहणे अनिवार्य आहे, याची नोंद घ्यावी.)

नावनोंदणीसाठी खालील लिंक क्लिक करा. https://forms.gle /LBD6ibfLMQ3qFadA6

WhatsApp group लिंक https://chat.whatsapp.com /Imw0Slejgnclx8QVHTVPup

स्पर्धा परिक्षा मार्गदर्शन कार्यशाळा संदर्भातील कार्यक्रमाची लिंक व इतर महत्त्वपूर्ण माहिती वरील WhatsApp ग्रुपवर पाठविण्यात येईल.

आपले,

डॉ. सतीश कामत, प्राचार्य. डॉ. संतोष रायबोले, डॉ. डी बी ताडेराव, विभाग प्रमुख. श्री. दिपक सावंत, कार्यालय प्रमुख.

(विनंती: कृपया हे निमंत्रण आपले मित्र, मैत्रिणी व नातेवाईक यांना व इतर ग्रुपवर पाठवून सहकार्य करावे. धन्यवाद.)