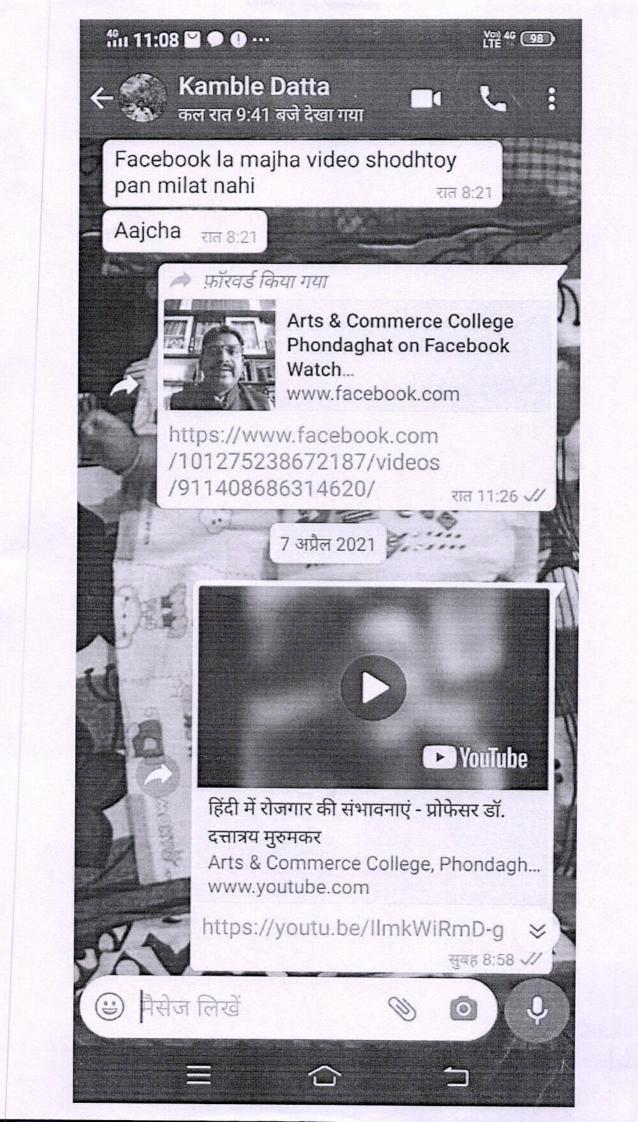

#### निमंत्रण

फोंडाघाट एज्युकेशन सोसायटी संचलित कला आणि वाणिज्य महाविद्यालय, फोंडाघाट ता. कणकवली जि. सिंधुदुर्ग

ACE Academy for Competitive Exam यांच्या संयुक्त विद्यमाने ऑनलाईन स्पर्धा परिक्षा मार्गदर्शन कार्यशाळा

वेळ: रविवार दिनांक 30 मे 2021 रोजी सकाळी 10.00 वाजता

स्थळ: Zoom App

मार्गदर्शक: मा. अविनाश केसकर

(टीप - या कार्यशाळेसाठी कोणतेही शुल्क आकारले जाणार नाही.)

स्पर्धा परिक्षेची तयारी करणारे व इतर सर्व आजी, माजी विद्यार्थी तसेच शिक्षक, पालक यांनी या कार्यशाळेचा लाभ घ्यावा. (FYBA/BCom, SYPA)