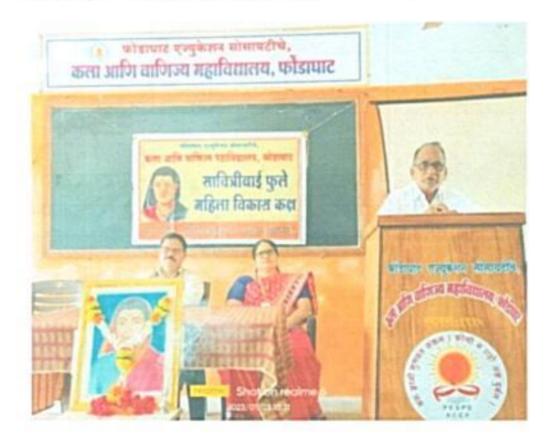

#### निमंत्रण

फोंडाघाट एज्युकेशन सोसायटी संचलित कला आणि वाणिज्य महाविद्यालय, फोंडाघाट ता. कणकवली जि. सिंधुदुर्ग

ACE Academy for Competitive Exam यांच्या संयुक्त विद्यमाने ऑनलाईन स्पर्धा परिक्षा मार्गदर्शन कार्यशाळा

वेळ: रविवार दिनांक 30 मे 2021 रोजी सकाळी 10.00 वाजता

स्थळ: Zoom App

मार्गदर्शक: मा. अविनाश केसकर

(टीप - या कार्यशाळेसाठी कोणतेही शुल्क आकारले जाणार नाही.)

स्पर्धा परिक्षेची तयारी करणारे व इतर सर्व आजी, माजी विद्यार्थी तसेच शिक्षक, पालक यांनी या कार्यशाळेचा लाभ घ्यावा. (FYBA/BCom, SYPA)

PRINCIPAL

ARTS & COMMERCE COLLEGE

The section of the se

ARTS & COMMERCE
COLLEGE, PHODAGHAT Tal...

Competitive Exam Online Works...
docs.google.com

निमंत्रण

फोंडाघाट एज्युकेशन सोसायटी संचलित कला आणि वाणिज्य महाविद्यालय, फोंडाघाट ता. कणकवली जि. सिंधुदुर्ग व

ACE Academy for Competitive Exam यांच्या संयुक्त विद्यमाने ऑनलाईन स्पर्धा परिक्षा मार्गदर्शन कार्यशाळा

वेळ: रविवार दिनांक 30 में 2021 रोजी सकाळी 10.00 वाजता

स्थळ: Zoom App

मार्गदर्शक: मा. अविनाश केसकर

(टीप - या कार्यशाळेसाठी कोणतेही शुल्क आकारले जाणार नाही.)