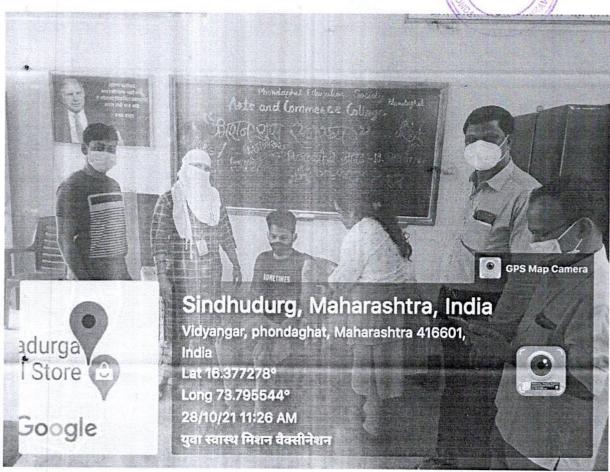

#### निमंत्रण

फोंडाघाट एज्युकेशन सोसायटी संचलित कला आणि वाणिज्य महाविद्यालय, फोंडाघाट ता. कणकवली जि. सिंधुदुर्ग

ACE Academy for Competitive Exam यांच्या संयुक्त विद्यमाने ऑनलाईन स्पर्धा परिक्षा मार्गदर्शन कार्यशाळा

वेळ: रविवार दिनांक 30 मे 2021 रोजी सकाळी 10.00 वाजता

स्थळ: Zoom App

मार्गदर्शक: मा. अविनाश केसकर

(टीप - या कार्यशाळेसाठी कोणतेही शुल्क आकारले जाणार नाही.)

स्पर्धा परिक्षेची तयारी करणारे व इतर सर्व आजी, माजी विद्यार्थी तसेच शिक्षक, पालक यांनी या कार्यशाळेचा लाभ घ्यावा. (FYBA/BCom, SYPA)