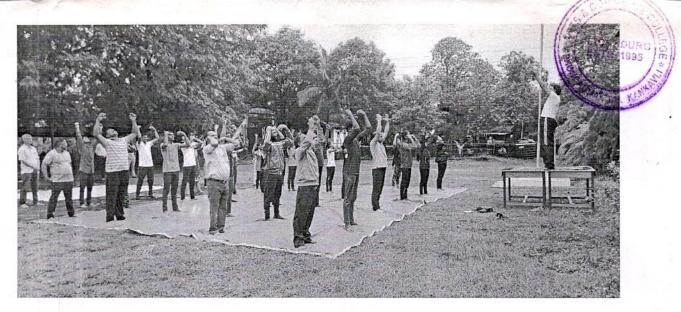

# ARTS AND COMMERCE COLLEGE PHONDAGHAT

AL :KANKAVLI DIST SINDHUDURG 416601 Maharashtir

Speech of Chief President ( franchist ) Have remis 12 STEIR FRANK MANUSCHIEDER िएक अंदेकारे काया या पायावर अने वहातेन न ट्याना कित्रार नियहरा। विभाग साम कार्व भा हेलू ने अंतर्मालिक 24र्मापर्विके उत्तर्भातात्रम् कार्यात्रम् कार्या हाले हारे विद्यार्थी 2115 रायाका कारातिस केरत में करिया तथाया करते BILL STATED 9-EIS (DIROLI RIMING ENERAL SINCE BEARINGED STA COUNTY AVERTUATED STONE STONE STONE HAILS & HING HERRY HEED HOSIES EN 02/19 texic as con 13 million BINE. AZINA ZIATTELA DIZAR HIBON & भारतकात्त क्रिकेट विभागको निर्माद्या है का है। क्राध्य विश्वास्त्र के में मेर के के क्षा कि क्षा कि कार्यशास्त्र भारताच्या वास उराकाते. कार्विक विवसमा व अपन्या न्यायम्भामके युक्ति 2128/14/12/ PAULD AND GOOD AIRED SEQUE Bring Leafern Hyanido JIX Pasnonial कार्यक्षिति लिलाकी तर् कोकामया काभाक्ता 210112 1161