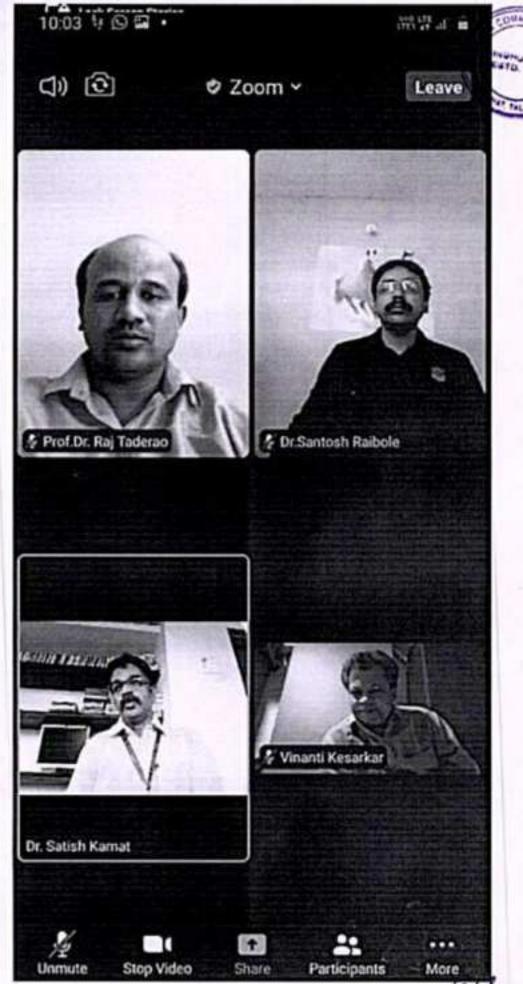

## Taderao Sir आज सुबह 8:33 बजे देखा गया

ARTS & COMMERCE COLLEGE, PHODAGHAT Tal. Kankvali Dist. Sindhudu... docs.google.com

#### निमंत्रण

फोंडाघाट एज्युकेशन सोसायटी संचलित कला आणि वाणिज्य महाविद्यालय, फोंडाघाट ता. कणकवली जि. सिंधुदुर्ग

ACE Academy for Competitive Exam यांच्या संयुक्त विद्यमाने ऑनलाईन स्पर्धा परिक्षा मार्गदर्शन कार्यशाळा

वेळ: रविवार दिनांक 30 मे 2021 रोजी सकाळी 10.00 वाजता

स्थळ: Zoom App

मार्गदर्शक: मा. अविनाश केसकर

(टीप - या कार्यशाळेसाठी कोणतेही शुल्क आकारले जाणार नाही.)

स्पर्धा परिक्षेची तयारी करणारे व इतर सर्व आजी, माजी विद्यार्थी तसेच शिक्षक, पालक यांनी या कार्यशाळेचा लाभ घ्यावा. (FYBA/BCom, SYPA)

PRINCIPAL

ARTS & COMMERCE COLLEGE

The section of the se

ARTS & COMMERCE
COLLEGE, PHODAGHAT Tal...

Competitive Exam Online Works...
docs.google.com

निमंत्रण

फोंडाघाट एज्युकेशन सोसायटी संचलित कला आणि वाणिज्य महाविद्यालय, फोंडाघाट ता. कणकवली जि. सिंधुदुर्ग व

ACE Academy for Competitive Exam यांच्या संयुक्त विद्यमाने ऑनलाईन स्पर्धा परिक्षा मार्गदर्शन कार्यशाळा

वेळ: रविवार दिनांक 30 में 2021 रोजी सकाळी 10.00 वाजता

स्थळ: Zoom App

मार्गदर्शक: मा. अविनाश केसकर

(टीप - या कार्यशाळेसाठी कोणतेही शुल्क आकारले जाणार नाही.)

डॉ. सतीश कामत, प्राचार्य. डॉ. संतोष रायबोले, डॉ. डी बी ताडेराव, विभाग प्रमुख. श्री. दिपक सावंत, कार्यालय प्रमुख.

(विनंती: कृपया हे निमंत्रण आपले मित्र, मैत्रिणी व नातेवाईक यांना व इतर ग्रुपवर पाठवून सहकार्य करावे. धन्यवाद.)